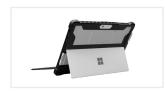

## EXTREME SHELL

Solid protection for wherever today's adventures take you.

## MS-ES-SP-G7-BLK | MS-ES-SP-G7-BLU | MS-ES-SP-G7-RED

DESIGNED FOR Microsoft Surface Pro 5/6/7

DIMENSION: 12 x 8.5 x 0.8 IN. WEIGHT: 0.4 LB.

## **KEY FEATURES**

- Exclusively designed for Microsoft Surface
  Pro 5, 6 & 7
- Rugged, dual layer protective case with translucent polycarbonate hard shell exterior and silicone to protect your tablet from drops, bumps and scratches
- Case design allows you to use the built-in tablet stand
- Modular design allows for quick keyboard to tablet attach and detach
- Open ports allow for easy access to all ports, plugs, speakers, and controls
- Stylus holder to keep things organized
- Clear rear window allows for visibility and scanning of bar codes, asset tags and unique identifiers
- Available in black, blue and red
- Keyboard not included