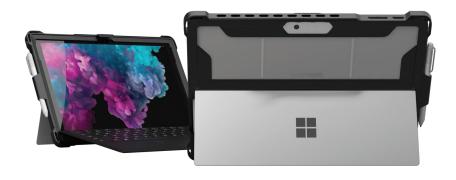

## EXTREME SHELL

Solid protection for wherever today's adventures take you.

## MS-ES-SP-G7-BLK | MS-ES-SP-G7-BLU | MS-ES-SP-G7-RED

DESIGNED FOR Microsoft Surface Pro 5/6/7

DIMENSION: 12 x 8.5 x 0.8 IN. WEIGHT: 0.4 LB.

## **KEY FEATURES**

- Exclusively designed for Microsoft Surface
  Pro 5, 6 & 7
- Rugged, dual layer protective case with translucent polycarbonate hard shell exterior and silicone to protect your tablet from drops, bumps and scratches
- Case design allows you to use the built-in tablet stand
- Modular design allows for quick keyboard to tablet attach and detach
- Open ports allow for easy access to all ports, plugs, speakers, and controls
- Stylus holder to keep things organized
- Clear rear window allows for visibility and scanning of bar codes, asset tags and unique identifiers
- Available in black, blue and red
- Keyboard not included