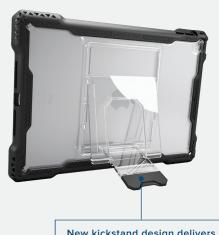

### DESIGNED FOR THE 10.2" 7TH GENERATION IPAD

AP-SXX-IP7-19-BLK

SHIELD EXTREME-X FOR THE 10.2-INCH

IPAD 7TH GEN

New kickstand design delivers long-lasting durability and 3-position adjustability