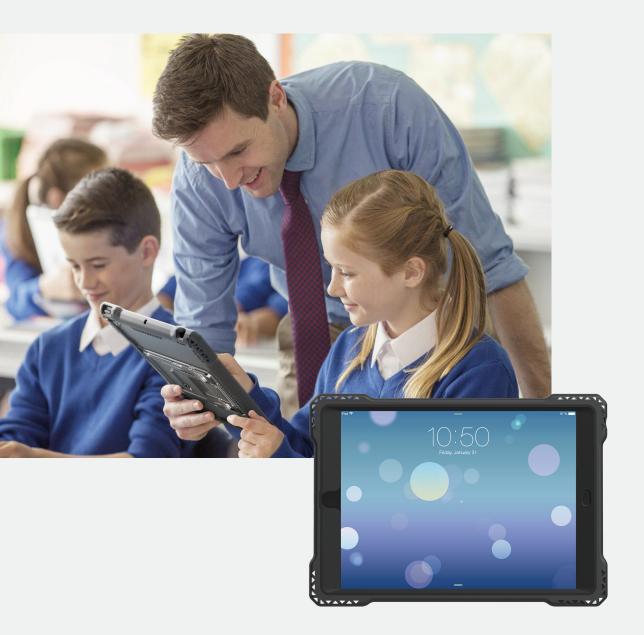

Don't be fooled by its sleek design. The new Shield Extreme-X for the 10.2-inch iPad delivers rugged, 360-degree protection with an updated two-piece design. Integrated internal air-pockets make for slim yet highly impact- and shock-absorbing corners. Impact-absorbing TPU surrounds edges. The commercial-grade screen cover protects against scratches and impact. An all-new kickstand design is highly durable and adjusts easily to three positions for customized viewing and typing. Designed to support the changing needs of educators and students, it includes durable corner through-holes for attaching lanyards and accessories.

# Slim design, 360-degree protection & future-forward features Shield Extreme-X for iPad

# Shield Extreme-X for iPad 7

Slim design, 360-degree protection & future-forward features