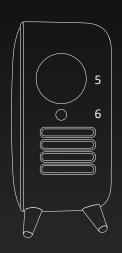

#### SPEAKER INTERFACE

- Touch Decrease volume Hold Previous song
- Touch Play/pause music play Answer/end call
  Hold Record voice message/Reject incoming call
- **Touch** Auto power OFF timer **Hold** Enter manual alarm

- **Formula 5**Rotate Change lighting mode Adjust brightness
- **6** Press Change audio input source
- Press Show battery level Hold Power ON/OFF
- 9 TF card slot

**8** AUX port

1 Micro USB charging port