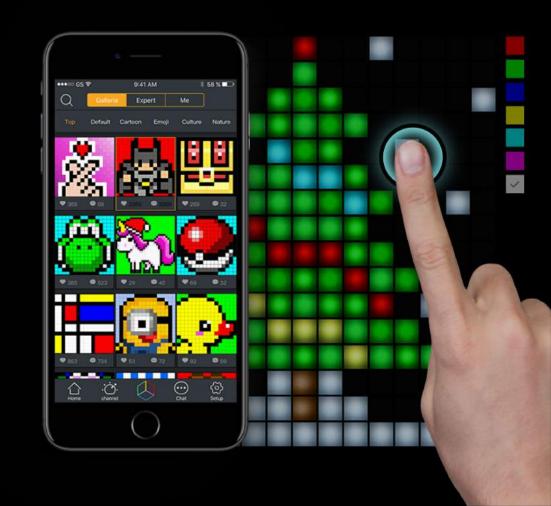

#### **Pixel Art Creation**

Pixel art is the soul of Tivoo-Max, and we provided five different pixel art creation methods. This is best pixel art canvas ever.

Panning screens

Pixel Camera

Pixel Recorder

#### INTRODUCING DIVOOM PIXEL ART COMMUNITY