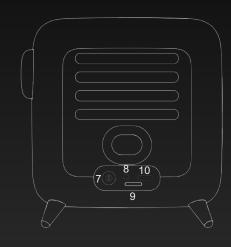

#### SPEAKER INTERFACE

- Touch Decrease volume Hold Previous song
- Touch Play/pause music play Answer/end call
  Hold Record voice message/Reject incoming call
- **Touch** Auto power OFF timer **Hold** Enter manual alarm

- **Formula 5**Rotate Change lighting mode Adjust brightness
- **6** Press Change audio input source
- Press Show battery level Hold Power ON/OFF
- 9 TF card slot

**8** AUX port

1 Micro USB charging port