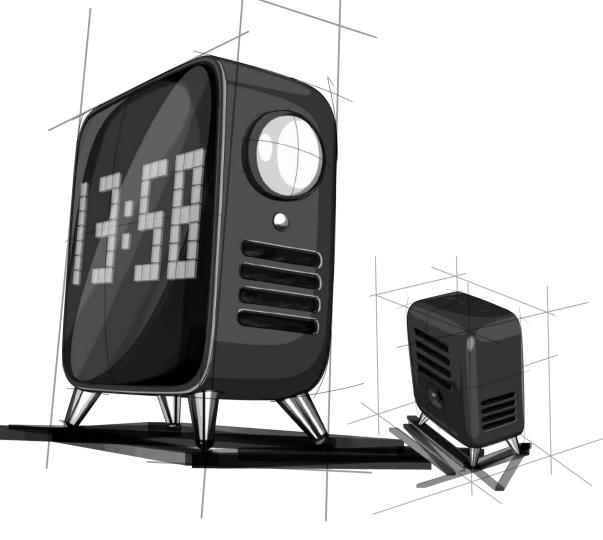

#### THE NEW FAMILY CLOCK

- Automatic synced time from your mobile. Tivoo-max is your clock
- Sleep aid: specially calibrated lighting and built-in alpha wave audio Improve your sleep quality and enhance the melatonin release
- Smart alarm: multiple themes of animation and sound for you to choose from
- Fully customizable settings tailor designed for every refreshing morning

#### **SPEAKER SPECIFICATION**

Dimension (mm): 184.5L x 163W x 86H

Weight: 1490g

Speaker size: 78mmX1,45mmX2

Output power: 40W

Frequency response: 40-20KHz Signal-to-noise ratio: ≥80dB

Playback time: up to 10hrs Battery capacity: 8000mAh