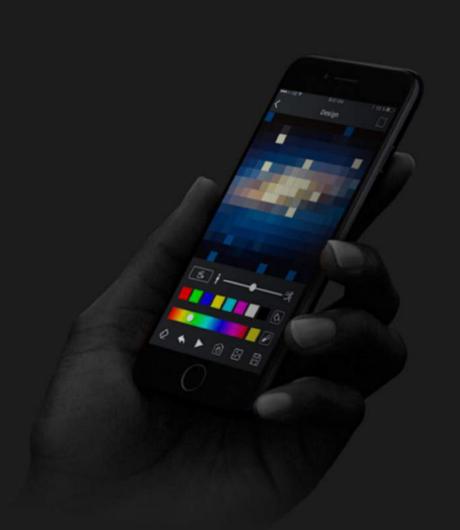

Tivoo-Mas is designed for a fun loving soul with the desire of world class audio.

Let your finger be the **brush**A new pixel art creation process is

### So SIMPLE So COLORFUL

- User friendly designed UI
- Creating pixel art is so much fun
- Multiple pixel art creation modes
- Finger tip is the paint brush
- 256 programmable LED w/16M colors
- Tivoo-max showcase your pixel art artworks

#### **Pixel Art Creation**

Pixel art is the soul of Tivoo-Max, and we provided five different pixel art creation methods. This is best pixel art canvas ever.

Panning screens

Pixel Camera

Pixel Recorder