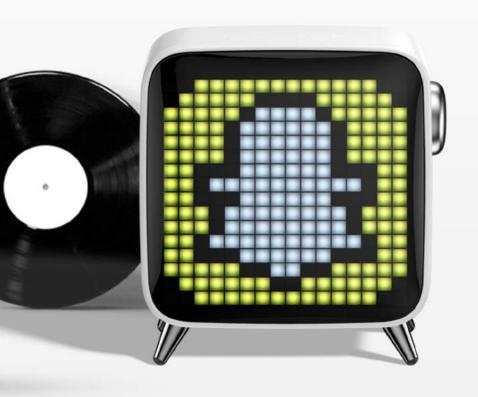

### So SIMPLE So COLORFUL

- User friendly designed UI
- Creating pixel art is so much fun
- Multiple pixel art creation modes
- Finger tip is the paint brush
- 256 programmable LED w/16M colors
- Tivoo-max showcase your pixel art artworks

#### **Pixel Art Creation**

Pixel art is the soul of Tivoo-Max, and we provided five different pixel art creation methods. This is best pixel art canvas ever.

Panning screens

Pixel Camera

Pixel Recorder