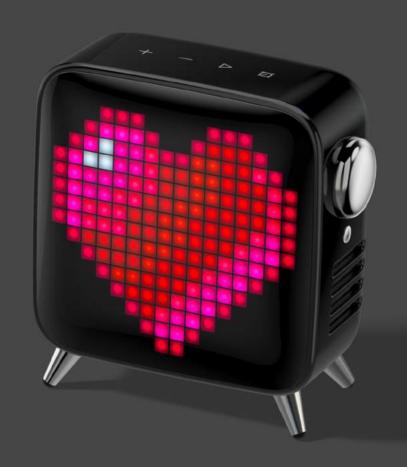

## TIVCC-MAX

Inspired by Light& Sound

Pixel Art

Community

**Text Editor** 

**Smart Alarm** 

Sleep Aid

Voice Memo

# THE DESIGN CONCEPT

We took the nostalgic pixel art, combined it with the particle daily functions and great audio. Through three years product evolvements, we finally composed our masterpiece – Tivoo-Max. It's a flagship premium Bluetooth speaker, a smart clock, a mix of useful functions, and the platform & community for pixel art enthusiasts.

### So SIMPLE So COLORFUL

- User friendly designed UI
- Creating pixel art is so much fun
- Multiple pixel art creation modes
- Finger tip is the paint brush
- 256 programmable LED w/16M colors
- Tivoo-max showcase your pixel art artworks