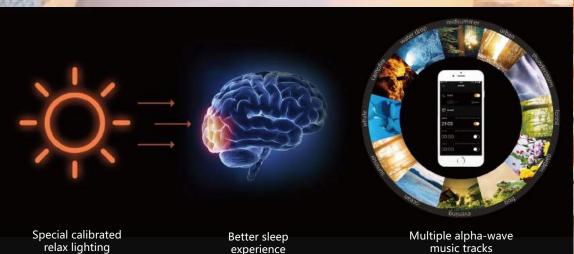

#### THE NEW FAMILY CLOCK

- Automatic synced time from your mobile. Tivoo-max is your clock
- Sleep aid: specially calibrated lighting and built-in alpha wave audio Improve your sleep quality and enhance the melatonin release
- Smart alarm: multiple themes of animation and sound for you to choose from
- Fully customizable settings tailor designed for every refreshing morning