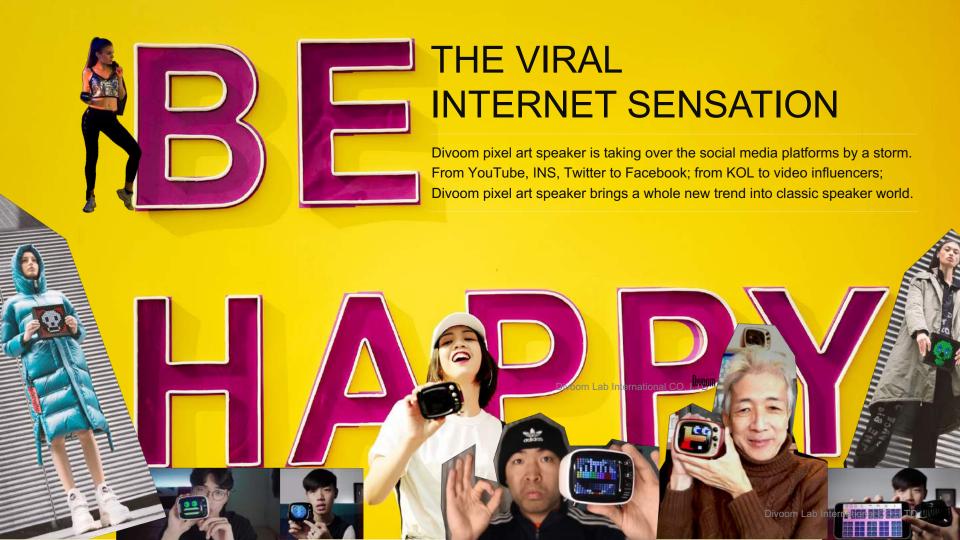

TIVOO-Max

- From Minecraft to movie franchises, pixel art made its way back to the front stage.
- Divoom sold over 1.5 million pixel art speakers worldwide.
- We accumulated the equal amount of mobile application users across the globe.
- Everyone enjoys the creation of this simplistic art.