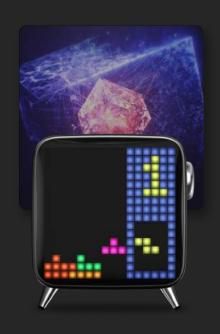

### So SIMPLE So COLORFUL

- User friendly designed UI
- Creating pixel art is so much fun
- Multiple pixel art creation modes
- Finger tip is the paint brush
- 256 programmable LED w/16M colors
- Tivoo-max showcase your pixel art artworks

#### **Pixel Art Creation**

Pixel art is the soul of Tivoo-Max, and we provided five different pixel art creation methods. This is best pixel art canvas ever.

Panning screens

Pixel Camera

Pixel Recorder