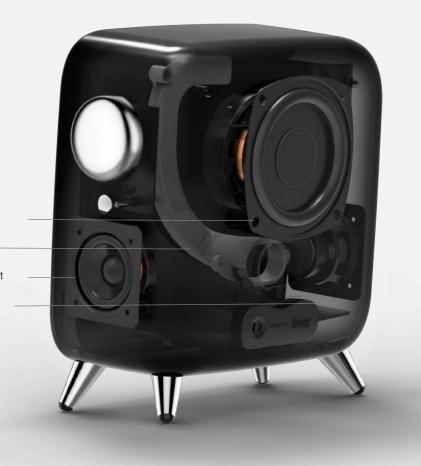

#### AN ACOUSTIC MASTERPIECE

TIVOO-MAX is an acoustic beast under sheep skin.

- Bass port design enhance low range performance
- Latest DSP tuning technology & hardware
- 2.1 audio design w/40W output
- Twin stereo full range drivers
- · Independent active subwoofer

20W Active sub-woofe

10W Right full range speaker

Bass enchance port

10W Left full range speaker