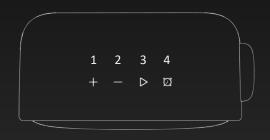

#### SPEAKER INTERFACE

- Touch Decrease volume Hold Previous song
- Touch Play/pause music play Answer/end call
  Hold Record voice message/Reject incoming call
- **Touch** Auto power OFF timer **Hold** Enter manual alarm

- **Formula 5**Rotate Change lighting mode Adjust brightness
- **6** Press Change audio input source
- Press Show battery level Hold Power ON/OFF
- 9 TF card slot

**8** AUX port

1 Micro USB charging port