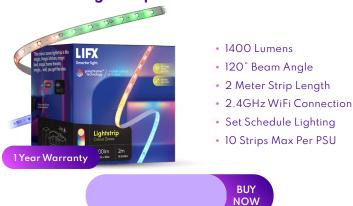

# \*\* 700 Lumens \*\* 700 Lumens \*\* 120° Beam Angle \*\* 1 Meter Strip Length \*\* 2.4GHz WiFi Connection \*\* Set Schedule Lighting \*\* 10 Strips Max Per PSU

### RGB Lightstrip Starter Kit - 2 Meter