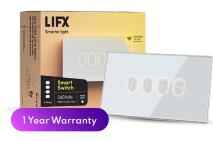

### **Smart Light Switch 4-Gang White**

- 2.4GHz WiFi Connection
- Voice Control
- Max 625W per gang
- Customizable Backlights
- 120 x 72 x 37mm Size
- Haptic Touch Feedback

\*Electrical power must be cut off before installation/repair by licensed electrician