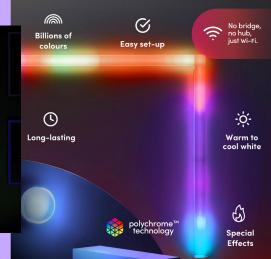

That's smarter way of life... ex.

- 2.4GHz WiFi Connection
- WPA & WPA2 Security
- Software dimming
- PolyChrome Technology
- Perfect For Any Room!
- Simple to Setup

BUY NOW