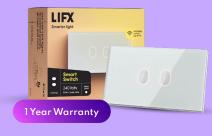

## **Smart Light Switch 2-Gang White**

- 2.4GHz WiFi Connection
- Voice Control
- Max 1250W per gang
- Customizable Backlights
- 120 x 72 x 37mm Size
- Haptic Touch Feedback

\*Electrical power must be cut off before installation/repair by licensed electrician