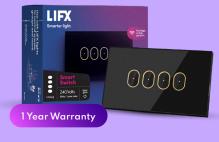

### **Smart Light Switch 4-Gang Black**

- 2.4GHz WiFi Connection
- Voice Control
- Max 625W per gang
- Customizable Backlights
- 120 x 72 x 37mm Size
- Haptic Touch Feedback

\*Electrical power must be cut off before installation/repair by licensed electrician