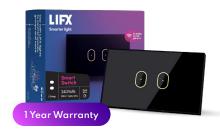

### Smart Light Switch 2-Gang Black

- 2.4GHz WiFi Connection
- Voice Control

NOW

- Max 1250W per gang
- Customizable Backlights
- 120 x 72 x 37mm Size
- Haptic Touch Feedback

 $\hbox{*Electrical power must be cut off before installation/repair by licensed electrician} \\$ 