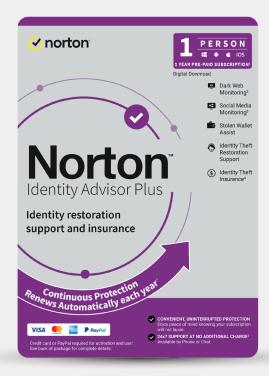

## Norton Identity Advisor Plus

1 User - 1 Year Subscription

Norton Identity Advisor Plus offers Identity Restoration Specialists to help you if you're a victim of identity theft, & coverage for specific losses & expenses associated with identity theft.

- Dark Web Monitoring
- Social Media Monitoring
- Stolen Wallet Assist
- **Dedicated Restoration Specialist**
- Identity Theft Insurance
- 24/7 Norton Support

Dark Web Monitoring

Defaults to email address only. Sign in to your account to enter more information for monitoring.