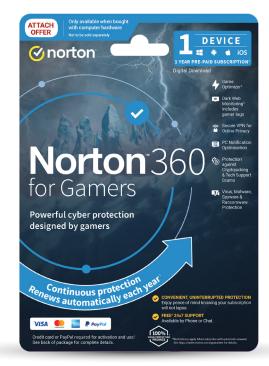

## Norton 360 Protection for Gamers

1 Device - 1 Year Subscription

Norton 360 for Gamers advanced multilayered protection helps protect against cyberthreats like malware and webcam takeovers. It includes a VPN to help protect against DDoS attacks.

- Dark Web Monitoring
- Secure VPN
- Game Optimizer
- Notification Optimizer
- PC Cloud Backup
- 24/7 Norton Support

\*Only Available to purchase with computer hardware (Not to be sold seperately)