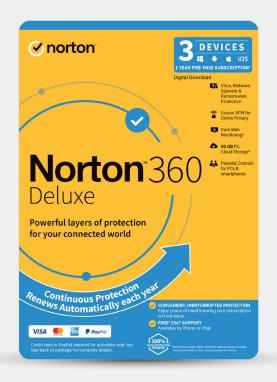

## Norton 360 Deluxe Protection

3 Devices - 1 Year Subscription

Norton 360 has multiple layers of protection that helps keep your digital life safer. With device security, a VPN for online privacy, and Dark Web Monitoring. All in a single solution.

- Dark Web Monitoring
- Secure VPN
- Parental Control
- Password Manager
- PC Cloud Backup
- 24/7 Norton Support