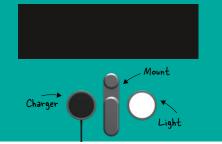

## **EDGE® Full Kit**

EDGE® Kit entails of a mount made to hold the phone to always have it close to the main screen of the device used to work. The mount is also made to hold the 280 lumens EDGE® Light and the 15W EDGE® Universal Wireless Charger.