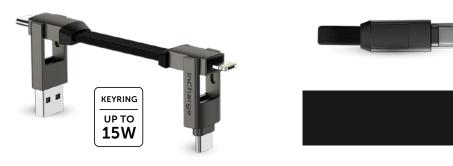

#### THE 6-IN-1 SWISS ARMY KNIFE OF CABLES

inCharge®6 Max gives you all the features on inCharge®6 in 1.5m/5ft of mobility. It's the only cable you will need for home and travel use.

 Input
 Output

 USB-A:
 USB-C / Lightning / Micro USB

 USB-C:
 USB-C / Lightning / Micro USB

1.8m UP TO 15W