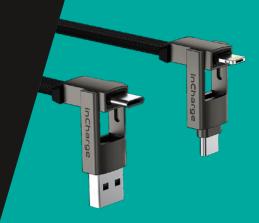

# **INCHARGE® 6**

#### THE 6-IN-1 SWISS ARMY KNIFE OF CABLES

inCharge®6 is the keyring cable to rule them all. It has 6 different charging combinations, you can virtually charge any device from any power source.

InputOutputUSB-A:USB-C / Lightning / Micro USBUSB-C:USB-C / Lightning / Micro USB