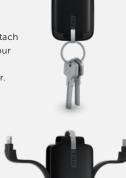

## TAU®

TAU® is the best 3-in-1 power bank, it fits the iPhone (Apple), Micro USB, and USB-C. It's the smallest power bank in the world, so you can attach it to your key chain, and comfortably use it in your daily life. It's the best portable power bank and alternative to your regular, heavy battery charger.

Capacity: 1400 mAh Output: USB-C / Lightning / Micro USB