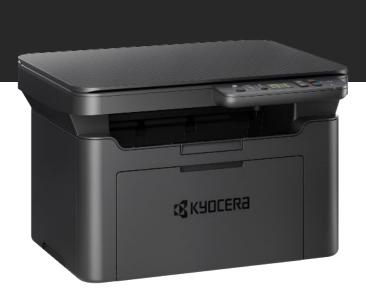

## Your personal printer for wherever you work!

The new MA2000w, a full desktop experience that comes with up to 3,000 prints in every box.

The Kyocera MA2000w combines print, copy and scan-functionality packed into a compact design, making it the ideal choice for any home office and small-medium sized businesses.

- Up to 20 pages per minute in A4
- Print, copy, scan functionality as standard
- Easy setup and maintenance
- Wireless network connection
- Includes 2 x TK-1244 toner cartridges

Up to 20 pages per minute in A4 b/w