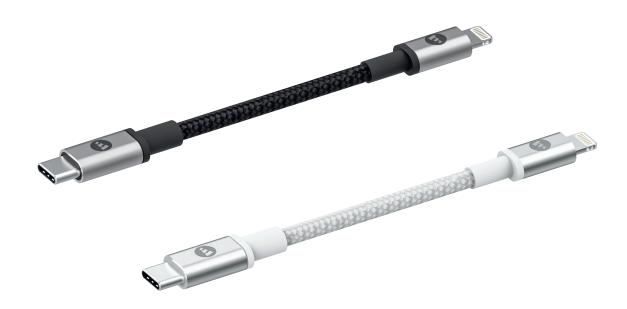

# charging cable 1m/1.8m

USB-C cable with Lightning connector

LIGHTNING CONNECTOR

FAST CHARGE COMPATIBLE

Capable of fast charge.

DURABLE CONNECTORS

Durable, anodized matte aluminium connectors stand up to everyday use.

DURABLE BRAIDED CABLE

Durable, braided nylon exterior helps to protect against wear and tear.

2-YEAR WARRANTY

mophie charging cables come with a 2 year warranty.

### COLOURS, FINISH & PART NUMBER

Black 409903202 (1m), 409903200 (1.8m)
O White 409903201 (1m), 409903199 (1.8m)

### COMPATIBLE WITH

mophie cases & powerstation batteries. iPhone & iPad with a Lightning connector.

### LENGTH

USB-C & Lightning charging cable

1 metre, 1.8 metre