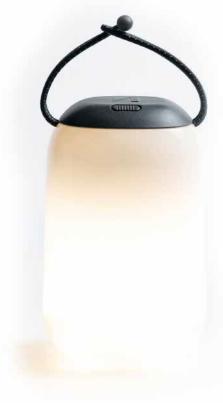

## BOULDER LANTERN

Connect to the extensive capability of the Boulder<sup>™</sup> smart lantern and charging hub.

Light up the outdoors while charging up to three devices simultaneously with wireless and plug in charging ports. The ultra-bright lighting is app enabled and offers dimming, color, strobe mode and much more. Store your charging cable as well in the adjustable storage and charging cap. The Boulder is rated IP65 waterproof and can be easily hung with the adjustable anchor system.