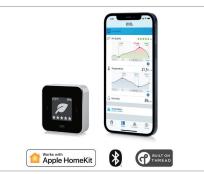

#### **Advertising Text**

Eve Room is your key to healthy living. The award-winning indoor air sensor with Apple HomeKit technology measures volatile organic compound (VOC) concentration, temperature, and humidity levels in your home. View the readings on the integrated display or on your iPhone, and adopt healthy habits by following the history in the Eve app.

#### USPs:

Temperature, humidity & air quality (VOC) | Live a healthy life | High-contrast display | Wireless & rechargeable | Bluetooth & Thread | Highest data privacy

#### **Selling Points**

Indoor Air Quality Monitor

- Measures volatile organic compound (VOC) concentration, temperature, and humidity levels in your home.
- Detect harmful VOC levels caused by everyday items, including furnishings, appliances, gadgets, toys & more.
- Track how activities such as cooking and cleaning cause indoor air quality to drop – enabling you to ventilate in good time.
- View the readings on the high-contrast e-ink display or your iPhone.
- Put Eve Room wherever you like thanks to its wireless connectivity and integrated rechargeable battery.
- Joins your Thread network automatically / supports Bluetooth and Thread.
- Get up and running in a flash with quick & easy installation and setup, and no need for a bridge or gateway.

#### **Technical Specifications**

- Requirements: iPhone or iPad with the latest version of iOS/iPadOS
- Controlling this HomeKit-enabled accessory automatically and away from home requires a HomePod or an Apple TV (4th generation or later) as a home hub
- Operating Range: -0 °C 50 °C, 5% 95% Humidity
- Accuracy: Typical ± 0.3°C, Typical ± 3% Humidity
- Power: Integrated rechargeable battery: Lasts 6+ weeks on a single charge
- Charging Port: Micro-USB
- Recommended charging power supply: 5 V: 500 mAh minimum
- E-ink Display: 200 x 200 pixels
- Wireless Connection: Bluetooth Low Energy, Thread
- Dimensions: 54 x 54 x 15 mm