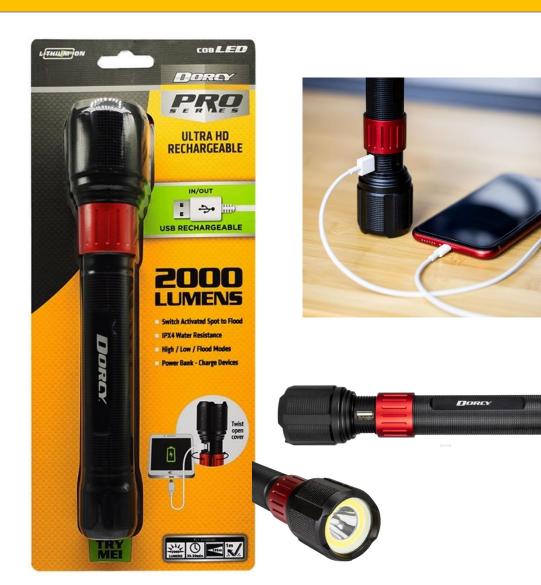

## USB RECHARGEABLE 2000 Lumen Powerbank Flashlight

## 2000L USB RECHARGEABLE POWERBANK INSTANT SPOT FLOOD FLASHLIGHT

- 2X 1800 mAh Li-Ion Battery
- Instant Spot and COB Flood
- Anodized Aluminum
- Water and Impact Resistant IPX4/1M
- 3 Modes:
  - Flood & Spot 2000 Lumens / 3Hr 30min
  - Spot High: 1000 Lumens / 5Hr 30min
  - Spot Low: 300 Lumens / 17Hr 30min
  - Flood: 1500 Lumens / 4Hr
- Up to 195m beam distance
- LED Charge Indicator
- Anti-Roll Design
- Recessed Tail Cap Switch
- 3 hr Runtime

TRY ME!

- 8 hr Charge Time
- Micro USB Cable Included

Part Number – D4328 UPC - 035355443288 Case Pack – 3 / TBA