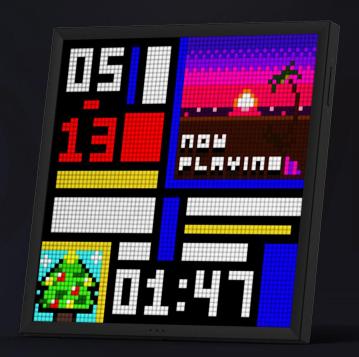

## Informative Display

Pixoo-64 is WIFI enabled, so it can go online and fetch the latest financial & international information.

- · US Stock Market
- · Bitcoin Price
- · Virtual Currency Watch
- · International Exchange Rate
- World Clock
- · Anniversary Countdown

#### Multi-Functional

Pixoo-64 is capable of so many functions, and it can learn new tricks via simple software updates

- · Sleep Aid & Alarm
- · Music EQ Visualizer
- · Planner, Celebration Notify
- · Stopwatch, Countdown, noise meter & varies daily tools
- · More functions available via software updates.