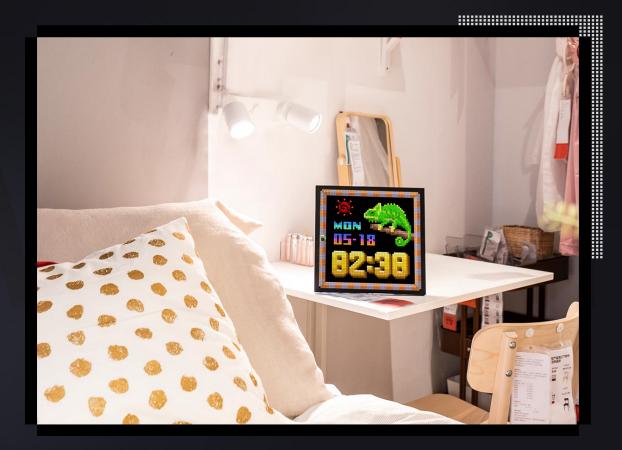

## Informative Display

Pixoo-64 is WIFI enabled, so it can go online and fetch the latest financial & international information.

- · US Stock Market
- · Bitcoin Price
- · Virtual Currency Watch
- · International Exchange Rate
- World Clock
- · Anniversary Countdown

#### Multi-Functional

Pixoo-64 is capable of so many functions, and it can learn new tricks via simple software updates

- · Sleep Aid & Alarm
- · Music EQ Visualizer
- · Planner, Celebration Notify
- · Stopwatch, Countdown, noise meter & varies daily tools
- · More functions available via software updates.

#### Triple Stances

Pixoo-64 has a detachable desktop mount piece. It can be fix on the wall, or hang in front of the store.

- · Desktop Stand
- · Wall Mount
- · Hanger