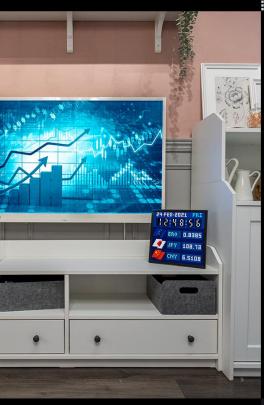

## Informative Display

Pixoo-64 is WIFI enabled, so it can go online and fetch the latest financial & international information.

- · US Stock Market
- · Bitcoin Price
- · Virtual Currency Watch
- · International Exchange Rate
- World Clock
- · Anniversary Countdown