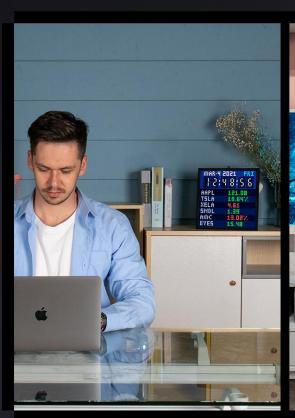

## Informative Display

Pixoo-64 is WIFI enabled, so it can go online and fetch the latest financial & international information.

- · US Stock Market
- · Bitcoin Price
- · Virtual Currency Watch
- · International Exchange Rate
- World Clock
- · Anniversary Countdown