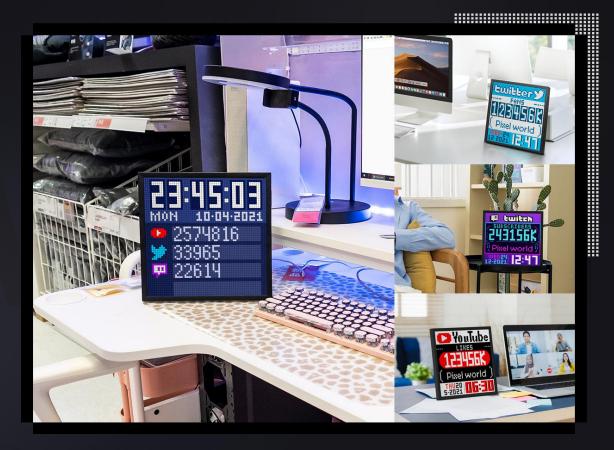

## Streamer Trophy

Celebrate your channel success with the Pixoo-64, as it can display every milestone

- Twitter
- · YouTube
- Twitch
- · Facebook & Instagram (Pending)