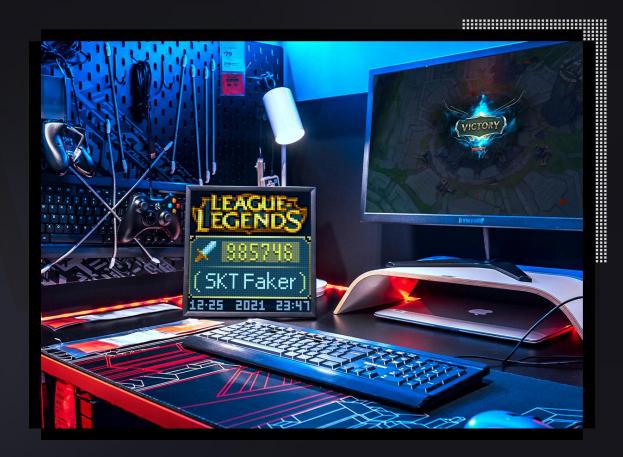

## Gamer United

Pixoo-64 can also display your in-game performance index, such as: Match scores, KDA, and more...

- · League of Legends
- · APEX Legends
- · Overwatch
- Fortnite