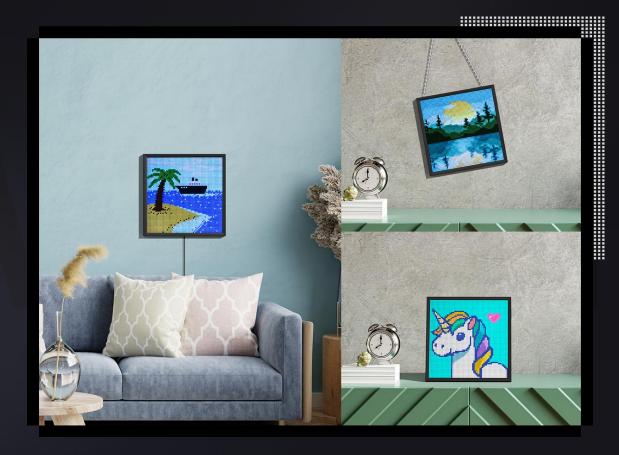

## Pixel art creation is so easy & fun!

Making 64x64 animation is not an easy task, but Divoom APP makes it easy & fun!

- GIF to pixel art conversion
- Slide and draw
- Multiple tools
- Layer creations
- More tools available via update

## Massive online gallery and user community

- Over million community users
- Massive pixel art gallery
- Monthly official prized events
- Community interactions
- Redeemable points for actual products

#### Triple Stances

Pixoo-64 has a detachable desktop mount piece. It can be fix on the wall, or hang in front of the store.

- · Desktop Stand
- · Wall Mount
- · Hanger