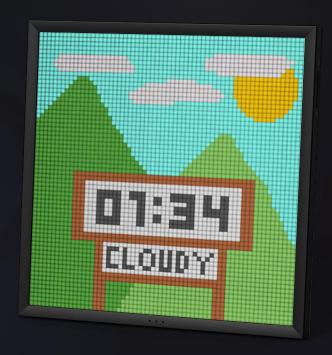

## Informative Display

Pixoo-64 is WIFI enabled, so it can go online and fetch the latest financial & international information.

- · US Stock Market
- · Bitcoin Price
- · Virtual Currency Watch
- · International Exchange Rate
- World Clock
- · Anniversary Countdown