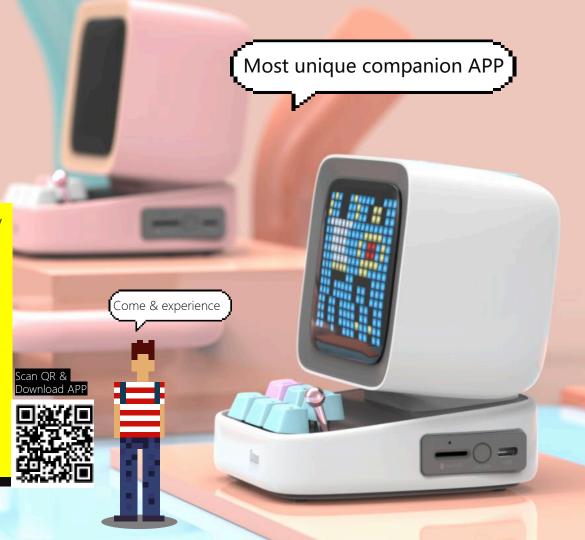

# **Desktop Companion**

- Expand and update via software
- Massive daily tools
- Social media and message notifications

#### Massive Functions

Every user suggestion is the fuel to help us improve the Divoom Smart!

Online gallery

Internet radio

Online community

■ Pixel mini games ■

Hand-free call

Bluetooth audio

■ Voice messenger ■ Pixel art design

Smart alarm

Notification

Pixel animation

Sleep aid

Pixel chat

Date reminder

Custom alarms

Lighting effects

Cloud server

Weather report

LED Editor

Stopwatch

Temperature

DJ mixer 3.0

Timer alarm

Daily reminder

Scoreboard

Custom display

EQ lightings

AUX audio input

■ Software update ■ More...