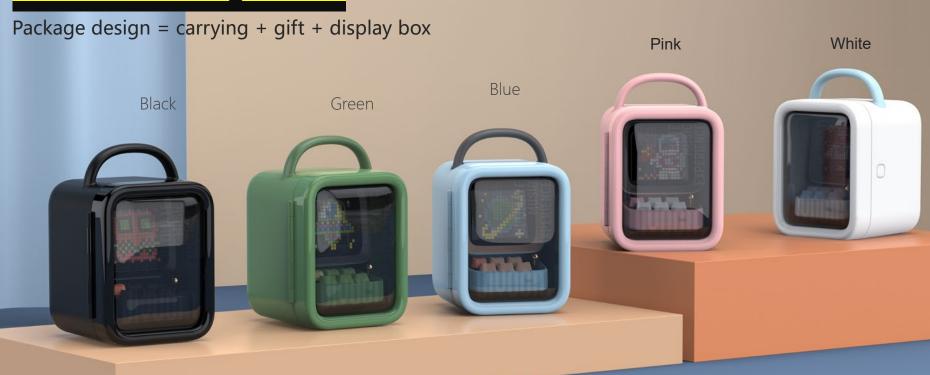

y alarm: multiple scenery profiles with stimulate sun-rise gradual lighting & sound effects.







# **Desktop Companion**

- Expand and update via software
- Massive daily tools
- Social media and message notifications





#### Massive Functions

Every user suggestion is the fuel to help us improve the Divoom Smart!

Online gallery

Internet radio

Online community

■ Pixel mini games ■

Hand-free call

Bluetooth audio

■ Voice messenger ■ Pixel art design

Smart alarm

Notification

Pixel animation

Sleep aid

Pixel chat

Date reminder

Custom alarms

Lighting effects

Cloud server

Weather report

LED Editor

Stopwatch

Temperature

DJ mixer 3.0

Timer alarm

Daily reminder

Scoreboard

Custom display

EQ lightings

AUX audio input

■ Software update ■ More...





## Retail Package





#### **Multi-functional Panel**

- 1. <mark>Menu</mark> Press: Enter/Return menu
- 2. Plus
  Press: Increase volume
- 3. Lighting
  Press: Change channel
  Hold: Change lighting
- Press: Previous track
  Hold: Lower brightness
- 5. Minus
  Press: Decrease volume
- Right
   Press: Next track
   Hold: Increase brightness

- 7. Lever Press: Play/Pause/Answer/End call Hold: Start voice memo/Reject call
- 8. Charging indicator
- 9. TF card slot (mp3 audio only)
- 10. ON/OFF

  Hold: Power ON/OFF

  Press: Show battery status

  Double click: Dis/Reconnect Bluetooth
- 11. USB Type-C port
- \*Hold menu button + Pull lever
- = Toggle ON/OFF keyboard backlight