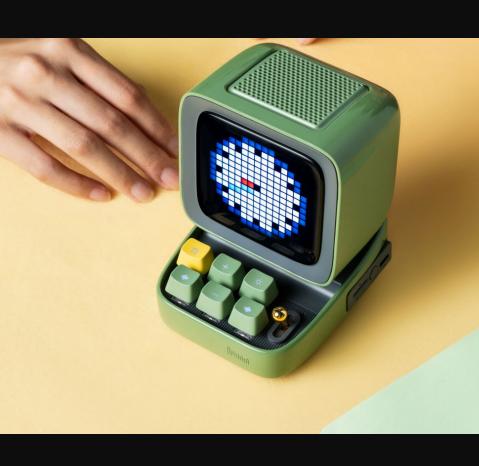

# DITOO-PLUS

Divoom best selling retro pixel art speaker

Innovative

Retro nostalgia

Fusion of elements

Technology & Design

#### Hardware Design Concept

Shaped like a personal computer with the mechanic keyboard and functional lever, Ditoo-Plus has a strong trait of nostalgia design.

This is a heart warming design where everyone can relate to, as it recall the excited memory when they first used a computer.