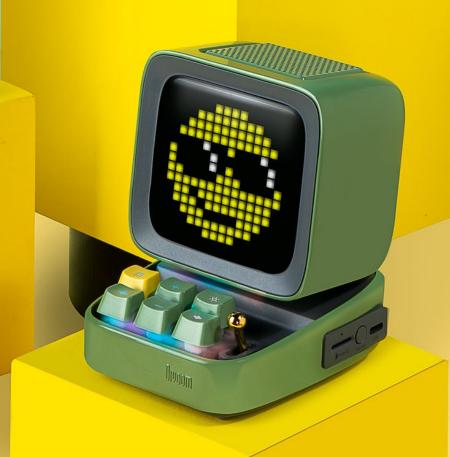

# DITOO-PLUS

Divoom best selling retro pixel art speaker

Innovative

Retro nostalgia

Fusion of elements

Technology & Design

#### Hardware Design Concept

Shaped like a personal computer with the mechanic keyboard and functional lever, Ditoo-Plus has a strong trait of nostalgia design.

This is a heart warming design where everyone can relate to, as it recall the excited memory when they first used a computer.