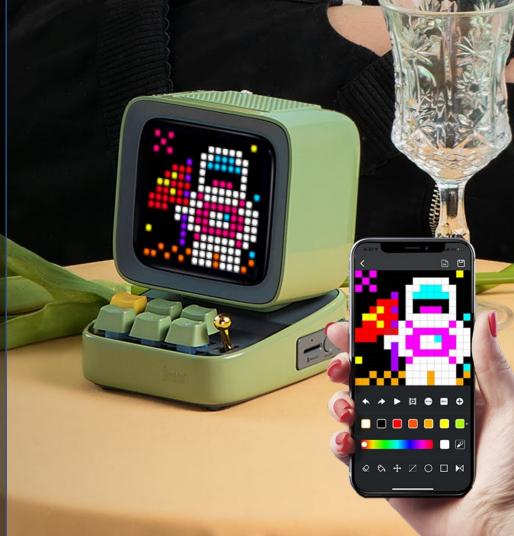

# DITOO-PLUS

Divoom best selling retro pixel art speaker

Innovative

Retro nostalgia

Fusion of elements

Technology & Design

#### Hardware Design Concept

Shaped like a personal computer with the mechanic keyboard and functional lever, Ditoo-Plus has a strong trait of nostalgia design.

This is a heart warming design where everyone can relate to, as it recall the excited memory when they first used a computer.

#### Pixel art creation

Continued to improve and evolve with the suggestions from its user community

- Simple to use user interface
- Multiple creation tools
- 8-bit pixel art size
- Vivid colors selection
- Pixel animation creation
- Text editor w/custom background
- Convert picture to pixilated design
- Convert design to picture and GIF
- Massive gallery for sharing