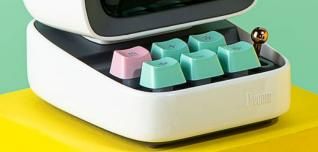

#### Hardware Design Concept

Shaped like a personal computer with the mechanic keyboard and functional lever, Ditoo-Plus has a strong trait of nostalgia design.

This is a heart warming design where everyone can relate to, as it recall the excited memory when they first used a computer.

#### **Multi-functional Panel**

- 1. <mark>Menu</mark> Press: Enter/Return menu
- 2. Plus
  Press: Increase volume
- 3. Lighting
  Press: Change channel
  Hold: Change lighting
- Press: Previous track
  Hold: Lower brightness
- 5. Minus
  Press: Decrease volume
- Right
   Press: Next track
   Hold: Increase brightness

- 7. Lever Press: Play/Pause/Answer/End call Hold: Start voice memo/Reject call
- 8. Charging indicator
- 9. TF card slot (mp3 audio only)
- 10. ON/OFF

  Hold: Power ON/OFF

  Press: Show battery status

  Double click: Dis/Reconnect Bluetooth
- 11. USB Type-C port
- \*Hold menu button + Pull lever
- = Toggle ON/OFF keyboard backlight