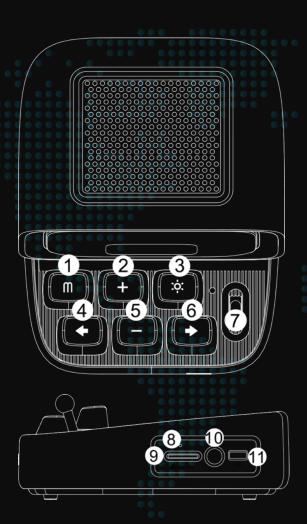

#### **Multi-functional Panel**

- 1. <mark>Menu</mark> Press: Enter/Return menu
- 2. Plus
  Press: Increase volume
- 3. Lighting
  Press: Change channel
  Hold: Change lighting
- Press: Previous track
  Hold: Lower brightness
- 5. Minus
  Press: Decrease volume
- Right
   Press: Next track
   Hold: Increase brightness

- 7. Lever Press: Play/Pause/Answer/End call Hold: Start voice memo/Reject call
- 8. Charging indicator
- 9. TF card slot (mp3 audio only)
- 10. ON/OFF

  Hold: Power ON/OFF

  Press: Show battery status

  Double click: Dis/Reconnect Bluetooth
- 11. USB Type-C port
- \*Hold menu button + Pull lever
- = Toggle ON/OFF keyboard backlight