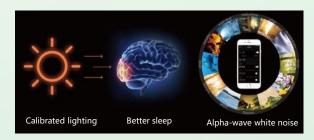

#### Smart Alarm

DAILY ALARM + SLEEP AID

- Automatically sync time with mobile APP
- Sleep aid: enjoy better sleep with the calibrated lighting and alpha-wave white noise.
- Daily alarm: multiple scenery profiles with stimulate sun-rise gradual lighting & sound effects.