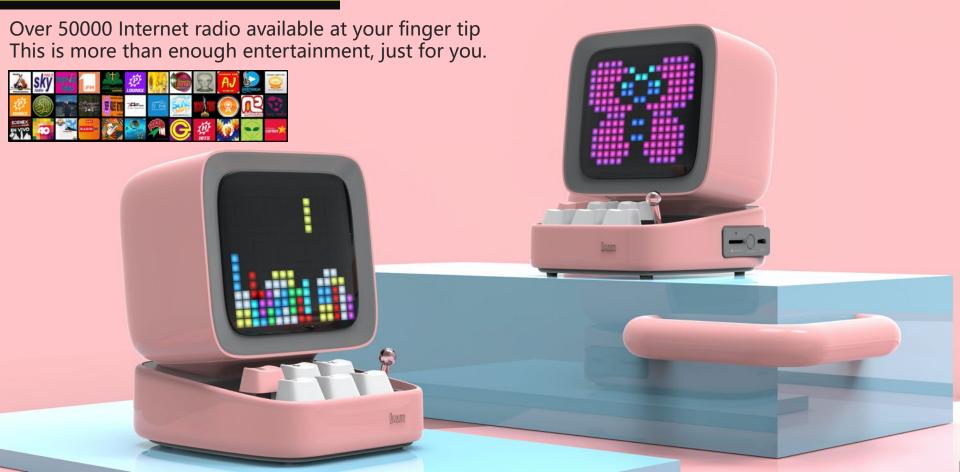

- Bluetooth v5.0
- 10 watts DSP-tuned driver
- 360° audio direction
- New Bass enhanced design
- 50000+ Internet radio stations
- 6 hrs playtime w/light & sound
- Support AUX and TF card audio

## **Internet Radio**