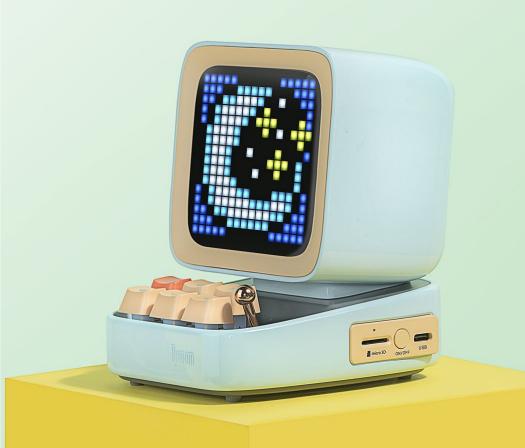

# DITOO-PLUS

Divoom best selling retro pixel art speaker

Innovative

Retro nostalgia

Fusion of elements

Technology & Design

#### Hardware Design Concept

Shaped like a personal computer with the mechanic keyboard and functional lever, Ditoo-Plus has a strong trait of nostalgia design.

This is a heart warming design where everyone can relate to, as it recall the excited memory when they first used a computer.