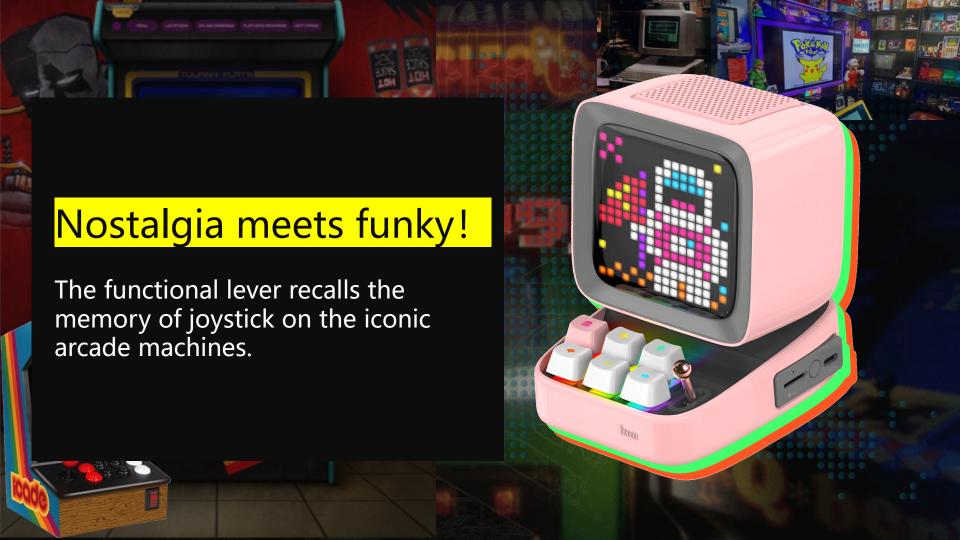

#### Hardware Design Concept

Shaped like a personal computer with the mechanic keyboard and functional lever, Ditoo-Plus has a strong trait of nostalgia design.

This is a heart warming design where everyone can relate to, as it recall the excited memory when they first used a computer.