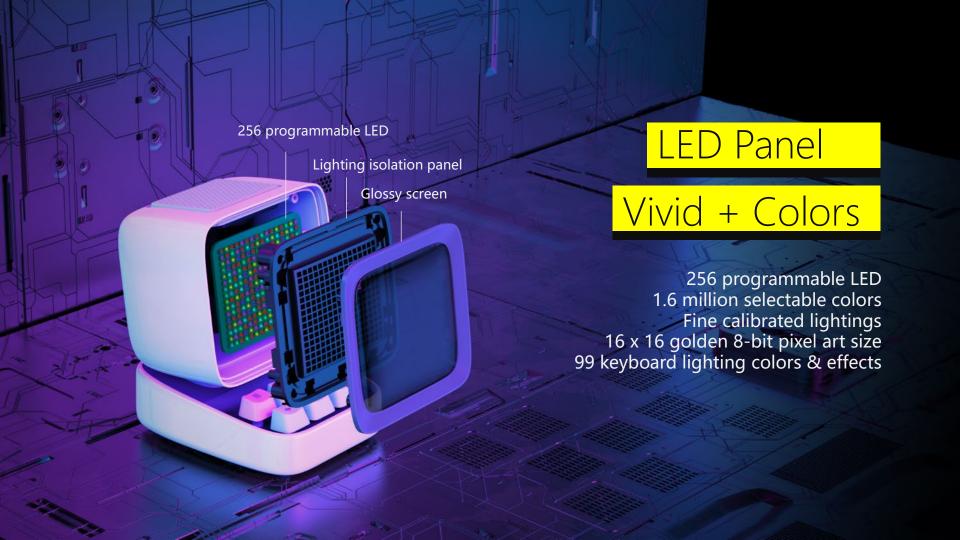

#### Pixel art creation

Continued to improve and evolve with the suggestions from its user community

- Simple to use user interface
- Multiple creation tools
- 8-bit pixel art size
- Vivid colors selection
- Pixel animation creation
- Text editor w/custom background
- Convert picture to pixilated design
- Convert design to picture and GIF
- Massive gallery for sharing