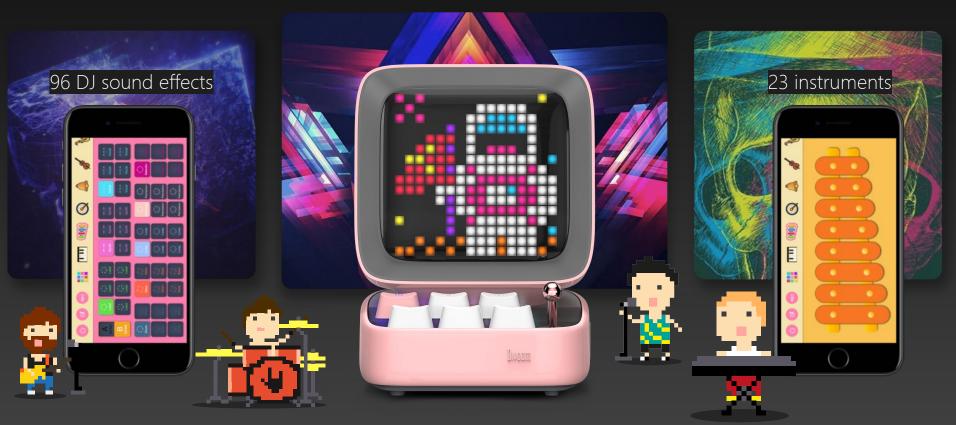

razy idea for a speaker brand!

We invited legendary professional pixel artists, like: eBoy from Germany, Mr. Dot-man from Japan. There are indie-game developers and pixel art fans, where everyone can share and interact with each others.





Largest community

Online gallery & community

Prized events







#### **Excellent Sound**

Divoom audio engineers spent countless days and nights to tune the Ditoo-Plus. Despite its limited size, we were able to deliver an impressive audio quality that surpass other speakers in its size.

- Bluetooth v5.0
- 10 watts DSP-tuned driver
- 360° audio direction
- New Bass enhanced design
- 50000+ Internet radio stations
- 6 hrs playtime w/light & sound
- Support AUX and TF card audio

## DJ Mixer 3.0

DJ MIXER 3.0 | Remix and record your favorite beats



## **Internet Radio**



#### Smart Alarm

DAILY ALARM + SLEEP AID

- Automatically sync time with mobile APP
- Sleep aid: enjoy better sleep with the calibrated lighting and alpha-wave white noise.
- Daily alarm: multiple scenery profiles with stimulate sun-rise gradual lighting & sound effects.







# **Desktop Companion**

- Expand and update via software
- Massive daily tools
- Social media and message notifications





#### Massive Functions

Every user suggestion is the fuel to help us improve the Divoom Smart!

Online gallery

Internet radio

Online community

■ Pixel mini games ■

Hand-free call

Bluetooth audio

■ Voice messenger ■ Pixel art design

Smart alarm

Notification

Pixel animation

Sleep aid

Pixel chat

Date reminder

Custom alarms

Lighting effects

Cloud server