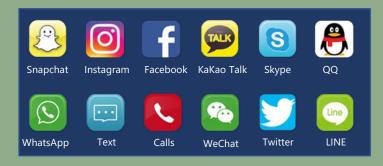

# **Desktop Companion**

- Expand and update via software
- Massive daily tools
- Social media and message notifications